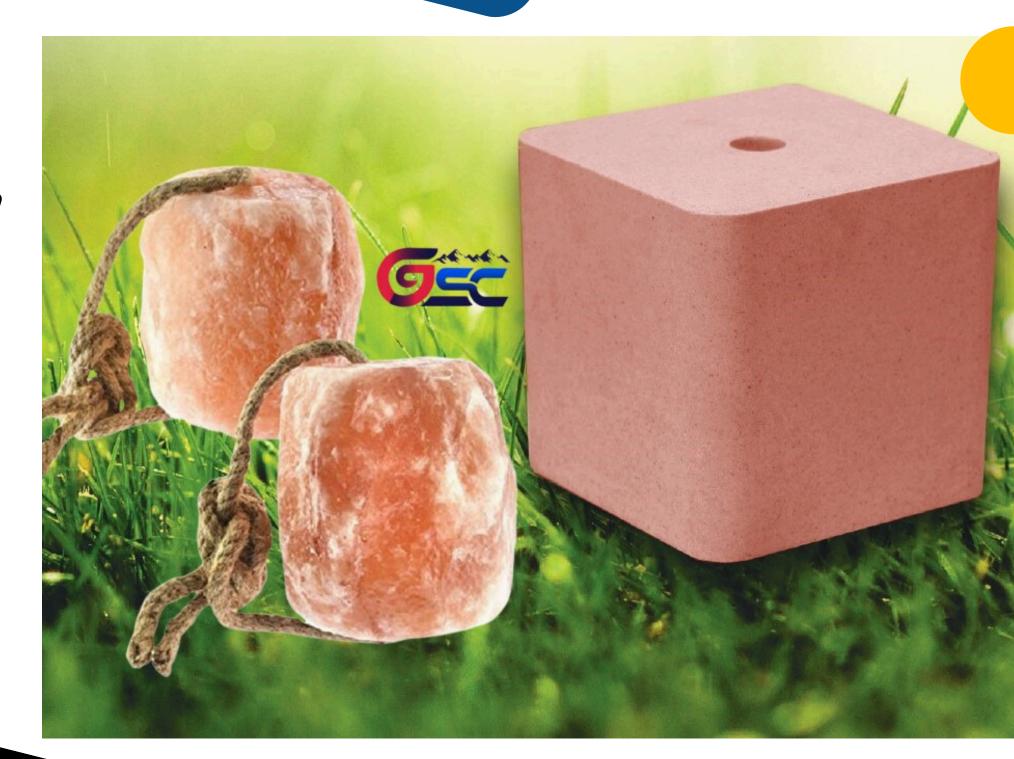

#### **Premium Animal Licking Salt Blocks**

#### **Specification:**

- Pure Himalayan Salt Block:
- Sizes: Available in 2kg, 5kg, and 10kg blocks.
- Shape: Square, Round, and Custom Shapes.
- Use: Suitable for cattle, horses, sheep, and goats

www.gondalsaltcompany.com