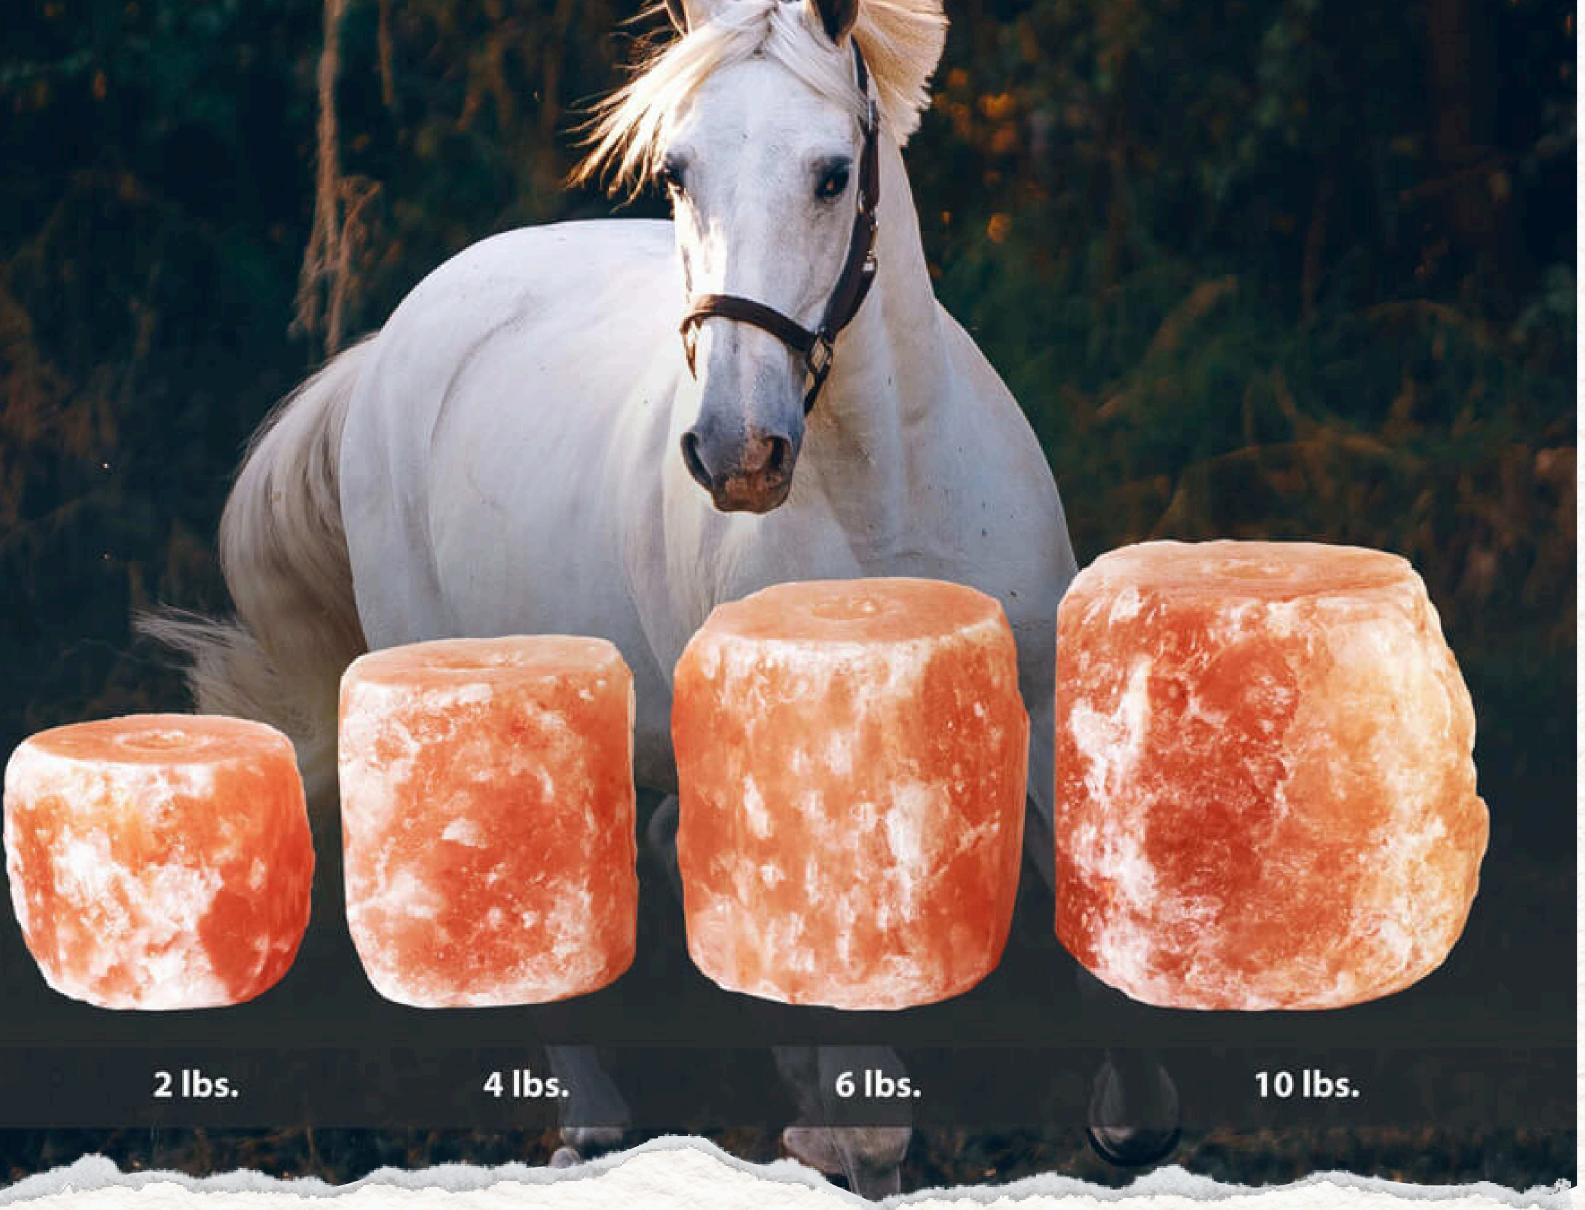

#### **Specification:**

- Pure Himalayan Salt Block:
- Sizes: Available in 2kg, 5kg, and 10kg blocks.
- Shape: Square, Round, and Custom Shapes.
- Use: Suitable for cattle, horses, sheep, and goats

www.gondalsaltcompany.com